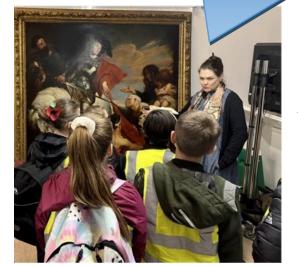

# Newsletter 🖗 11th November 2022

On Friday, children in Margate class visited Maison Dieu to see the unveiling of the restored St Martin's portrait.

Well done to all of Margate class, who paid their tributes to remember those who fought for our country in the war. Here are our Head Boy and Head Girl at the Cenotaph in Dover, laying a wreath on behalf of the school. Children in class also observed a 2 minute silence on Friday.