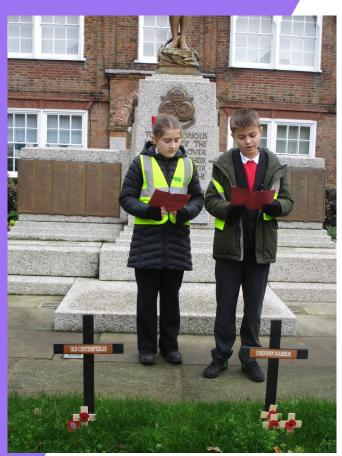

# Newsletter 🖗 11th November 2022

On Friday, children in Margate class visited Maison Dieu to see the unveiling of the restored St Martin's portrait.

Well done to all of Margate class, who paid their tributes to remember those who fought for our country in the war. Here are our Head Boy and Head Girl at the Cenotaph in Dover, laying a wreath on behalf of the school. Children in class also observed a 2 minute silence on Friday.